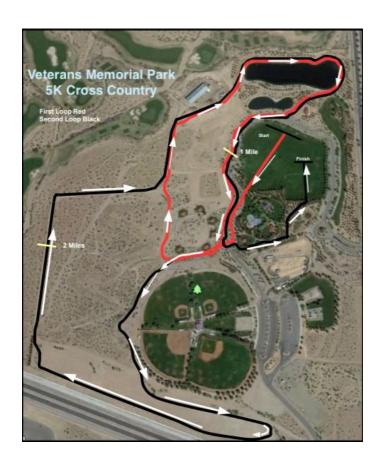

Start: Open 5K Race at 7:00 a.m.

Course: (see below). Best access for parking: Buchanan Blvd and Commons way (first turn on the roundabout)

Awards: All entrants receive 25th Annual Legends of Cross Country t-shirt. First 100 finishers (50 male, 50 female) will receive medals. Awards to first and second Overall. Age-group awards in seven divisions: Children (13 & U), Youth (14-19), Open (20-29), Sub-Masters (30-39), Masters (40-49, Seniors (50-59), Super-Seniors (60 & Over).